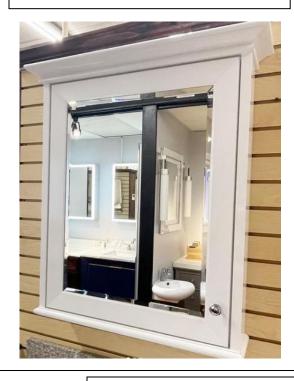

### **FEATURES:**

- ONE 21X30" FULLY MIRRORED DOOR, WITH CONTEMPORARY WHITE ALUMINUM FRAME.
- ALUMINUM CONSTRUCTED TOP AND BOTTON CROWN MOLDING WITH FLAT SIDE COLUMNS.
- FIELD REVERSIBLE HINGED DOOR.
- THREE ADJUSTABLE 3/8" THICK HIGH POLISHED GLASS SHELVES.
- SHELVING WITH LOCKDOWN MECHANISM (NO HOLES IN CABINET).
- 165-DEGREE PROPRIETARY SOFT CLOSE HEAVY DUTY HINGES.
- FULL GASKET BEHIND DOOR.
- HIGH RESOLUTION SILVER PLATE GLASS MIRRORS FRONT, BACK OF DOOR AND BACK WALL.
- BACK WALL MIRROR FULLY SEALED.
- PACKED IN FOUR WALL (FOLDED DOUBLE WALL) CORRUGATION.
- AVAILABLE WITH CHROME OR BRUSHED NICKEL KNOB(S).

# **HOUSING FINISHES:**

POWDER COAT WHITE ALUMINUM

#### **MIRROR FINISHES:**

- FLAT POLISHED EDGE
- BEVELED EDGE

OVERALL SIZE DIMENSION: 23" WIDE X 33" HIGH X 7 1/4" DEEP

**ROUGH OPENING DIMENSION:** N/A – SURFACE MOUNT

DOOR THICKNESS: 1 3/16"